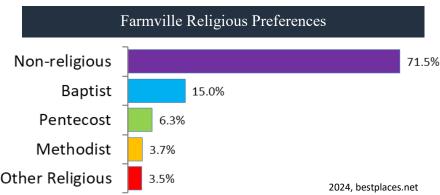

#### About Farmville

Farmville, Virginia straddles Prince Edward and Cumberland counties and reaches people from Buckingham, Amelia, and

Nottoway counties. Farmville is home to both Longwood University and Hampden-Sydney College and is described as a distinctive place where college town vibe meets small town charm.

**⊚**Ind<mark>i</mark>anapolis **©**Nashv:lle–Davidson **©**Charlotte @Atlanta

The area is generally culturally Christian/conservative but lacking the heart and life-

changing Gospel message. The university has more typical progressive views which cause some tension in the surrounding area and a pastor should expect to grapple with how to bring the Gospel to both groups simultaneously.