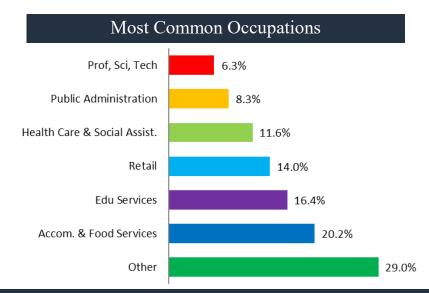

# Non-manufacturing major employers include:

Longwood University
Hampden-Sydney College
Green Front Furniture
The Woodland Inc.