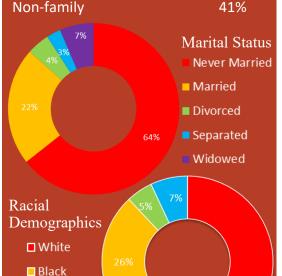

#### Age Demographics

Household Type Married-couple 40% 5% Male householder, no spouse Female householder, no spouse 9% 41%

Hispanic

Other

High Bridge Presbyterian Church is a mission church in the greater Farmville, Virginia area with 31 members ranging from age 9 to mid-60s. Regular attendance is around 40 people each week. A provisional session has been provided by the Blue Ridge Presbytery.