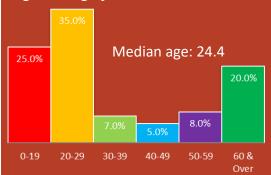

# Farmville Statistics

2022 Estimates, census.gov

By the Numbers

Farmville Population:

7,647 Median household income: \$39,233

Median home value:

\$254,419 \$869

Median Rent: Poverty Rate:

18.9%

Crime Index:

280.8

US Average is 246.1 (2022, city-data.com)

#### Age Demographics

Household Type Married-couple 40% 5% Male householder, no spouse Female householder, no spouse 9% 41%

Hispanic

Other

High Bridge Presbyterian Church is a mission church in the greater Farmville, Virginia area with 31 members ranging from age 9 to mid-60s. Regular attendance is around 40 people each week. A provisional session has been provided by the Blue Ridge Presbytery.